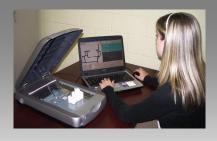

NEW: We can now compare Colors

**Corner Cleaning** 

Welding

**Punching** 

**Extrusion** 

In use by Window & Door Manufacturers and Extruders

**FS200 System Description:** 

Making dimensional measurements is now as easy as scanning a profile cross section. With a few intuitive point and clicks with a mouse, you can establish a reference plane and measure any feature on the profile. You can also quickly add angle measurements and print a professional report with a picture of the scanned profile. Using the same system you can scan a reference color and a sample then compare them using the industry standard delta e value.